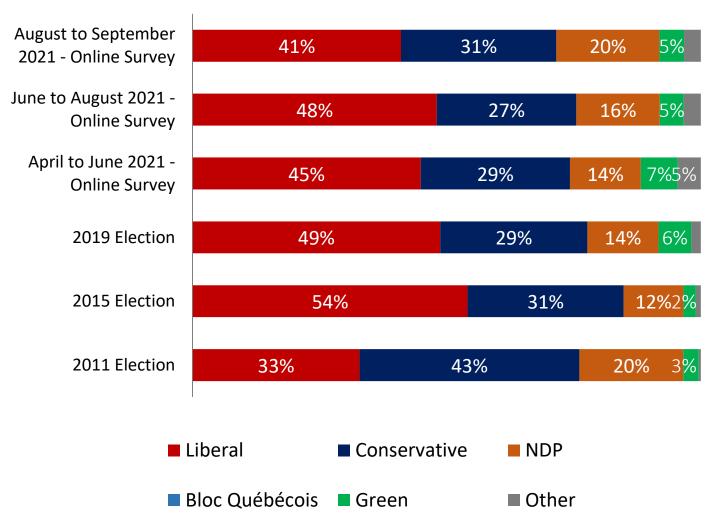

# **Federal Decided Vote Tracking:** The Liberals still lead (33%), while the Conservatives (28%) and NDP (22%) continue to trail

Q

[RESPONDENTS WHO HAVE ALREADY VOTED] And which party did you vote for? OR
[RESPONDENTS WHO HAVE NOT YET VOTED] If a federal election were held today, which party would you vote for? In that case, which party do you lean toward slightly?[DECIDED]