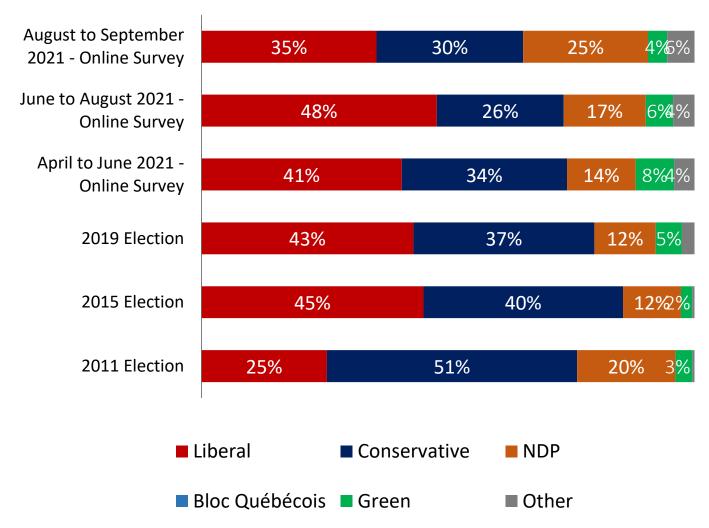

## **CPC-LPC Swing (Ontario):** The Liberals still lead in their swing seats in Ontario, but only by a narrow margin now

Decided Vote from a combined August to September 2021 online survey compared to actual election results between 2011 and 2019

[showing decided voters only; n=478]

Seats in Ontario that have consistently been close – or flipped back and forth – between the Liberals and the Conservatives.

| Party   | Pred-<br>icted <sup>+</sup> | Seats<br>Won<br>2019 | Seats<br>Won<br>2015 | Seats<br>Won<br>2011* |
|---------|-----------------------------|----------------------|----------------------|-----------------------|
| Liberal | 9-25                        | 23                   | 25                   | 0                     |
| СРС     | 1-16                        | 7                    | 5                    | 29                    |
| NDP     | 2-10                        | 0                    | 0                    | 1                     |

\*Predicted seat counts show the 90% confidence interval from our seat model