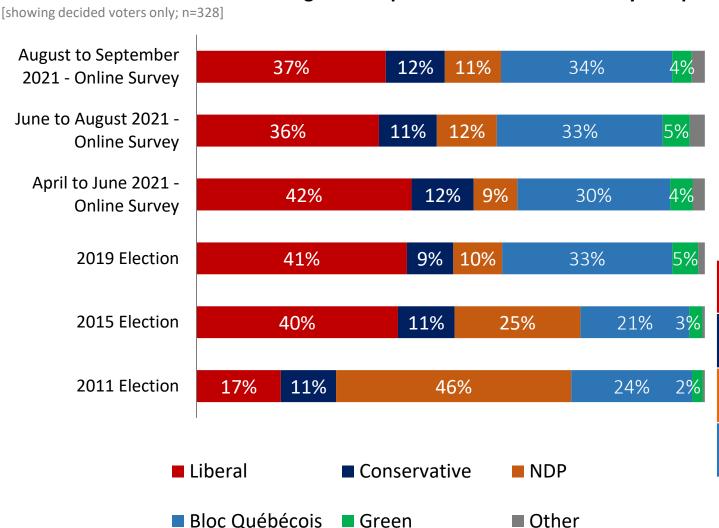

# **Federal Decided Vote Tracking:** The Liberals still lead (33%), while the Conservatives (28%) and NDP (22%) continue to trail

Q

[RESPONDENTS WHO HAVE ALREADY VOTED] And which party did you vote for? OR
[RESPONDENTS WHO HAVE NOT YET VOTED] If a federal election were held today, which party would you vote for? In that case, which party do you lean toward slightly?[DECIDED]

## Federal Vote Seat Clusters