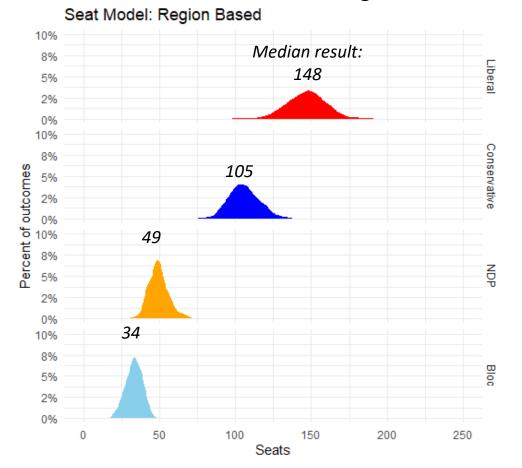

### **Election Implications: Modelling seat counts**

When we look at the results by seat clusters, the inevitable question is: **What does this mean for the seat counts?** We can model out these results based on our seat clusters, and also compare that to a more typical region-based model. With a 5-point lead, the Liberals are very likely to win the plurality of seats. However, it does not look like any party will be able to win a majority. Breaking seats out by cluster, we can see that the Conservatives vote is more efficient than regional results alone would make it seem, but not efficient enough to overcome their deficit in the polls.