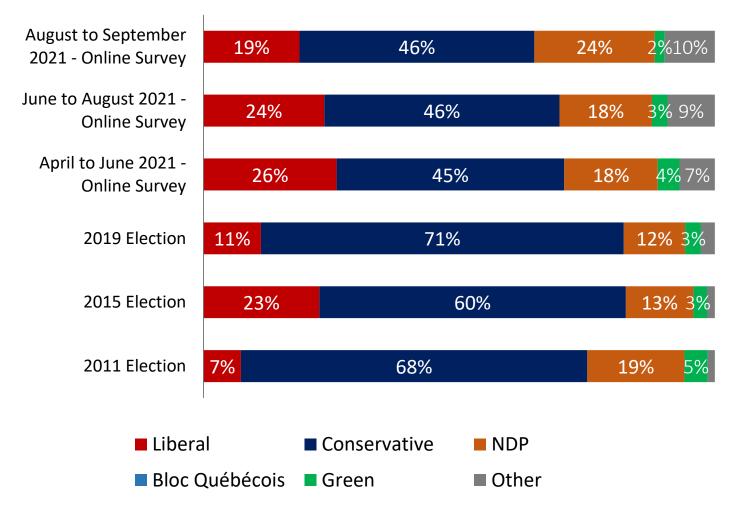

## **CPC Strong (Prairies):** The Conservatives remain strong in their core Prairie seats

Decided Vote from a combined August to September 2021 online survey compared to actual election results between 2011 and 2019

[showing decided voters only; n=581]

Consistently very safe Conservative seats in the Prairies across the last three elections.

| Party   | Pred-<br>icted <sup>+</sup> | Seats<br>Won<br>2019 | Seats<br>Won<br>2015 | Seats<br>Won<br>2011* |
|---------|-----------------------------|----------------------|----------------------|-----------------------|
| Liberal | 0-6                         | 0                    | 0                    | 0                     |
| СРС     | 32-41                       | 44                   | 44                   | 44                    |
| NDP     | 2-8                         | 0                    | 0                    | 0                     |

<sup>&</sup>lt;sup>+</sup>Predicted seat counts show the 90% confidence interval from our seat model