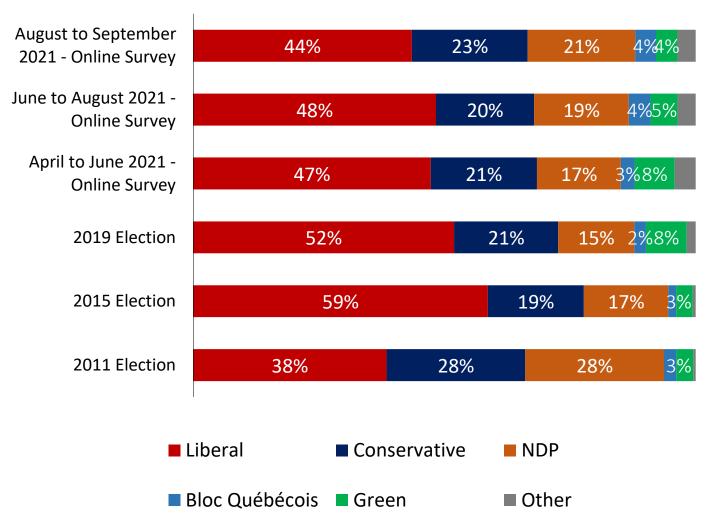

## **LPC Strong:** The Liberals are down to 44% in their strong seats, but remain far ahead of the Conservatives and NDP

Decided Vote from a combined August to September 2021 online survey compared to actual election results between 2011 and 2019

[showing decided voters only; n=603]

The strongest Liberal seats across the last three elections. These seats are unlikely to flip in the next campaign.

| Party   | Pred-<br>icted <sup>+</sup> | Seats<br>Won<br>2019 | Seats<br>Won<br>2015 | Seats<br>Won<br>2011* |
|---------|-----------------------------|----------------------|----------------------|-----------------------|
| Liberal | 28-41                       | 42                   | 42                   | 33                    |
| СРС     | 0-10                        | 0                    | 0                    | 0                     |
| NDP     | 0-6                         | 0                    | 0                    | 9                     |