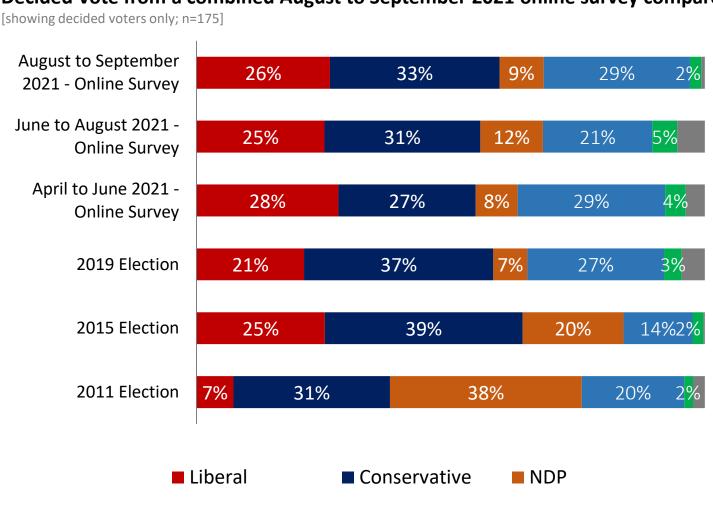

## **Capitale-Nationale + Chaudière-Appalaches:** The Conservatives narrowly lead the Bloc in these seats

Other

Decided Vote from a combined August to September 2021 online survey compared to actual election results between 2011 and 2019

Seats in the Capitale-Nationale and Chaudière-Appalaches region, the Conservatives strongest region in Quebec.

| Party   | Pred-<br>icted <sup>+</sup> | Seats<br>Won<br>2019 | Seats<br>Won<br>2015 | Seats<br>Won<br>2011* |
|---------|-----------------------------|----------------------|----------------------|-----------------------|
| Liberal | 1-5                         | 2                    | 2                    | 0                     |
| СРС     | 4-10                        | 9                    | 11                   | 4                     |
| NDP     | 0-0                         | 0                    | 0                    | 8                     |
| Bloc    | 0-7                         | 2                    | 0                    | 1                     |