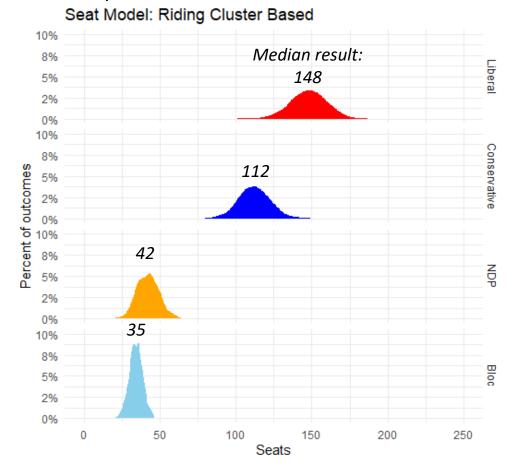

### **Election Implications: Modelling seat counts**

When we look at the results by seat clusters, the inevitable question is: **What does this mean for the seat counts?** We can model out these results based on our seat clusters, and also compare that to a more typical region-based model. With a 5-point lead, the Liberals are very likely to win the plurality of seats. However, it does not look like any party will be able to win a majority. Breaking seats out by cluster, we can see that the Conservatives vote is more efficient than regional results alone would make it seem, but not efficient enough to overcome their deficit in the polls.