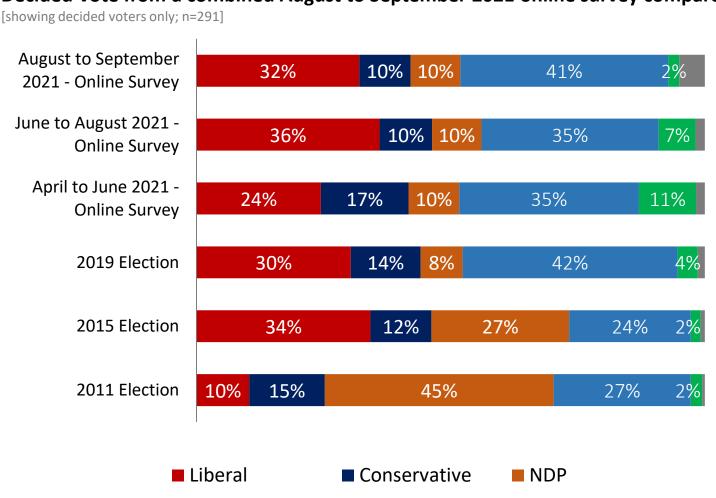

# Montreal BQ-LPC Swing: The Liberals have maintained their narrow 3-point lead in Montreal swing seats

Decided Vote from a combined August to September 2021 online survey compared to actual election results between 2011 and 2019

Previous Orange Crush seats in Montreal that have transitioned to Bloc-Liberal swing seats.

| Party   | Pred-<br>icted <sup>+</sup> | Seats<br>Won<br>2019 | Seats<br>Won<br>2015 | Seats<br>Won<br>2011* |
|---------|-----------------------------|----------------------|----------------------|-----------------------|
| Liberal | 9-16                        | 12                   | 16                   | 0                     |
| СРС     | 0-0                         | 0                    | 0                    | 0                     |
| NDP     | 0-1                         | 0                    | 1                    | 22                    |
| Bloc    | 5-12                        | 10                   | 5                    | 0                     |