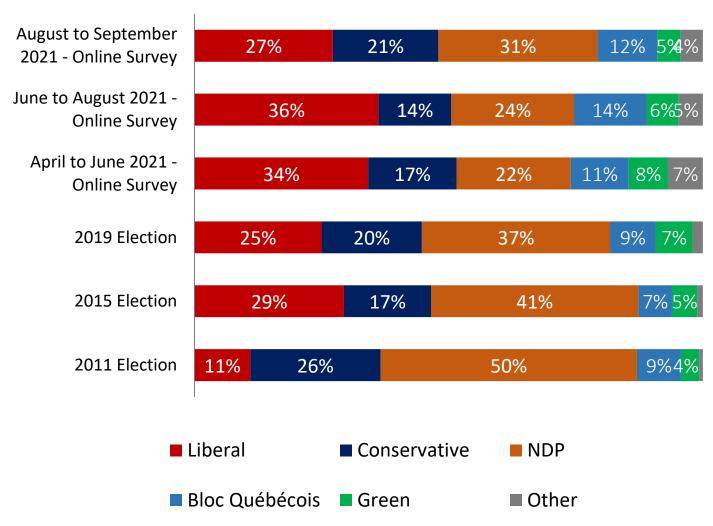

# Consistent NDP: The NDP now lead in their consistent seats after trailing between April and early August

Decided Vote from a combined August to September 2021 online survey compared to actual election results between 2011 and 2019

[showing decided voters only; n=499]

The NDP's most consistent seats, though with some softening of NDP support in 2019.

| Party   | Pred-<br>icted <sup>+</sup> | Seats<br>Won<br>2019 | Seats<br>Won<br>2015 | Seats<br>Won<br>2011* |
|---------|-----------------------------|----------------------|----------------------|-----------------------|
| Liberal | 3-12                        | 5                    | 2                    | 0                     |
| СРС     | 1-8                         | 1                    | 0                    | 0                     |
| NDP     | 8-19                        | 19                   | 27                   | 29                    |
| Bloc    | 3-6                         | 4                    | 0                    | 0                     |
| Green   | 0-1                         | 0                    | 0                    | 0                     |