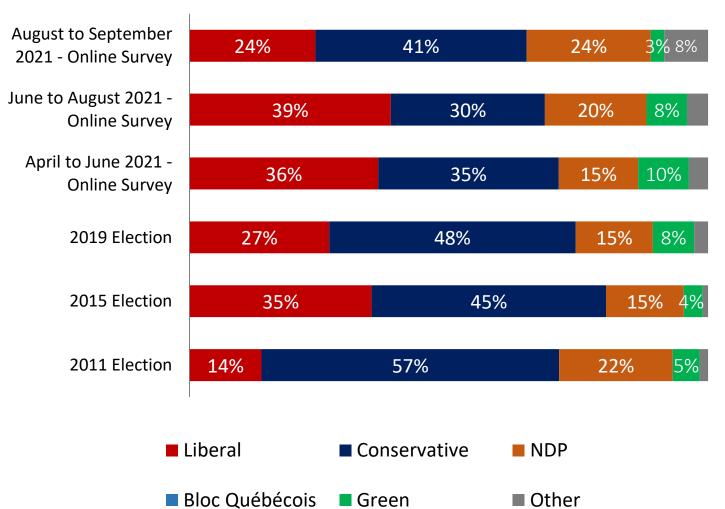

## **CPC Strong (Non-Prairies):** The Conservatives are back in the lead in their strong seats outside of the Prairies

Decided Vote from a combined August to September 2021 online survey compared to actual election results between 2011 and 2019

[showing decided voters only; n=474]

Consistently very safe Conservative seats outside the Prairies across the last three elections.

| Party   | Pred-<br>icted <sup>+</sup> | Seats<br>Won<br>2019 | Seats<br>Won<br>2015 | Seats<br>Won<br>2011* |
|---------|-----------------------------|----------------------|----------------------|-----------------------|
| Liberal | 0-8                         | 0                    | 0                    | 0                     |
| СРС     | 25-36                       | 37                   | 37                   | 37                    |
| NDP     | 0-6                         | 0                    | 0                    | 0                     |

<sup>+</sup>Predicted seat counts show the 90% confidence interval from our seat model