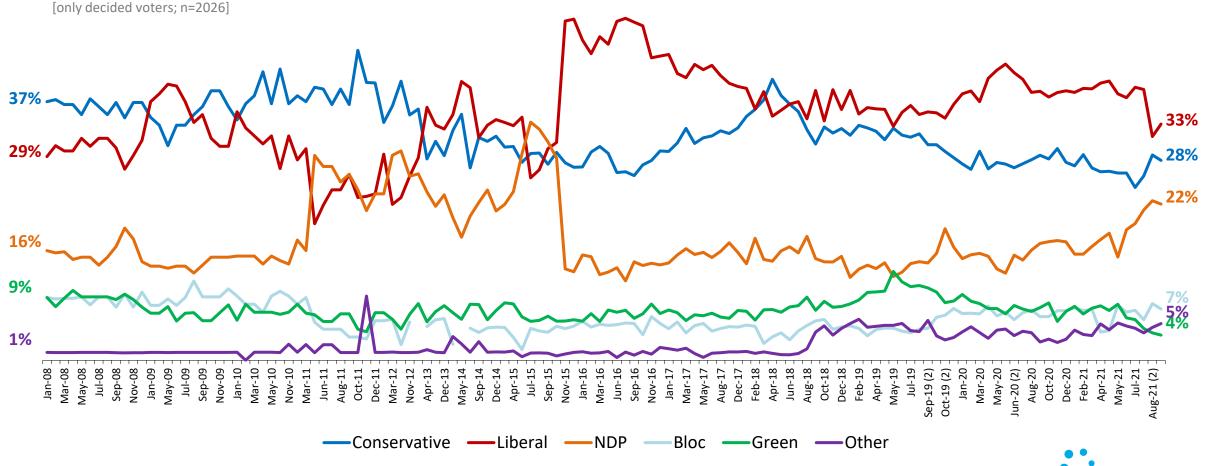

# **Federal Decided Vote Tracking:** The Liberals still lead (33%), while the Conservatives (28%) and NDP (22%) continue to trail

Q

[RESPONDENTS WHO HAVE ALREADY VOTED] And which party did you vote for? OR
[RESPONDENTS WHO HAVE NOT YET VOTED] If a federal election were held today, which party would you vote for? In that case, which party do you lean toward slightly?[DECIDED]