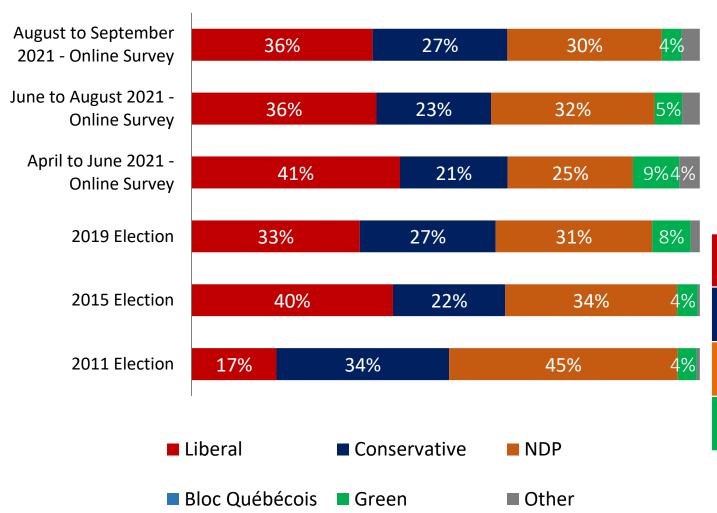

# **CPC to LPC Defectors:** The Liberals maintain a 10-point lead in the seats they won back after 2011

Decided Vote from a combined August to September 2021 online survey compared to actual election results between 2011 and 2019

[showing decided voters only; n=511]

Previously solid Conservative seats that have flipped to the Liberals from 2015 onwards.

| Party   | Pred-<br>icted <sup>+</sup> | Seats<br>Won<br>2019 | Seats<br>Won<br>2015 | Seats<br>Won<br>2011* |
|---------|-----------------------------|----------------------|----------------------|-----------------------|
| Liberal | 17-34                       | 34                   | 34                   | 0                     |
| СРС     | 0-15                        | 0                    | 0                    | 34                    |
| NDP     | 0-5                         | 0                    | 0                    | 0                     |