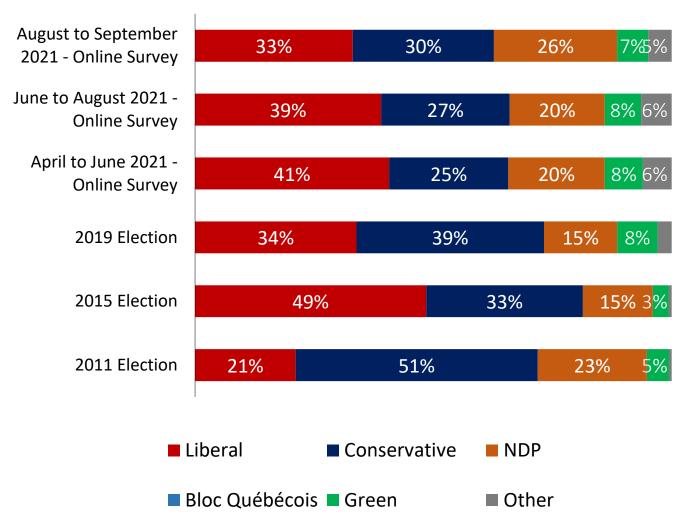

## CPC-LPC Swing (Non-Ontario): The Liberals only lead in these seats by 11 3 points with the NDP in a close third place

Decided Vote from a combined August to September 2021 online survey compared to actual election results between 2011 and 2019

[showing decided voters only; n=359]

Seats outside of Ontario that have consistently been close – or flipped back and forth – between the Liberals and the Conservatives.

| Party   | Pred-<br>icted <sup>+</sup> | Seats<br>Won<br>2019 | Seats<br>Won<br>2015 | Seats<br>Won<br>2011* |
|---------|-----------------------------|----------------------|----------------------|-----------------------|
| Liberal | 7-23                        | 14                   | 30                   | 3                     |
| СРС     | 4-17                        | 17                   | 1                    | 28                    |
| NDP     | 1-11                        | 0                    | 0                    | 0                     |

<sup>\*</sup>Predicted seat counts show the 90% confidence interval from our seat model