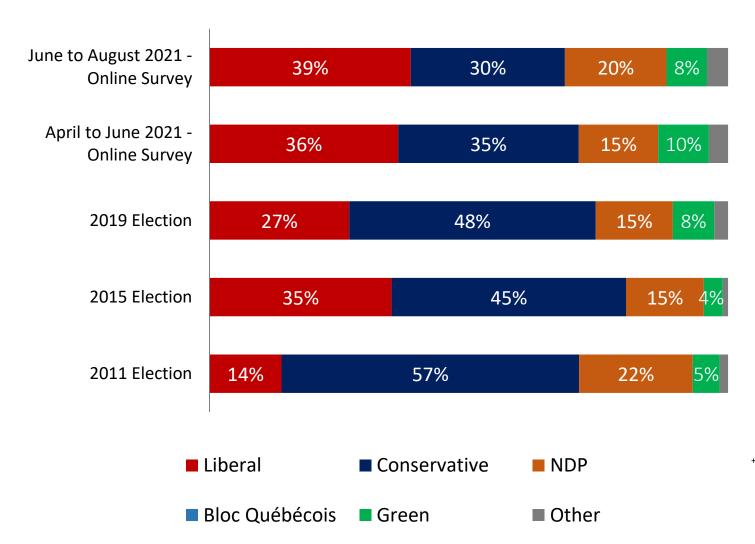

# **CPC Strong (Non-Prairies):** The Liberals are ahead in the Conservatives strong seats outside the Prairies

Decided Vote from a combined June to August 2021 online survey compared to actual election results between 2011 and 2019

Consistently very safe Conservative seats outside the Prairies across the last three elections.

| Party   | Pred-<br>icted <sup>+</sup> | Seats<br>Won<br>2019 | Seats<br>Won<br>2015 | Seats<br>Won<br>2011* |
|---------|-----------------------------|----------------------|----------------------|-----------------------|
| Liberal | 19-34                       | 0                    | 0                    | 0                     |
| СРС     | 2-17                        | 37                   | 37                   | 37                    |
| NDP     | 0-5                         | 0                    | 0                    | 0                     |