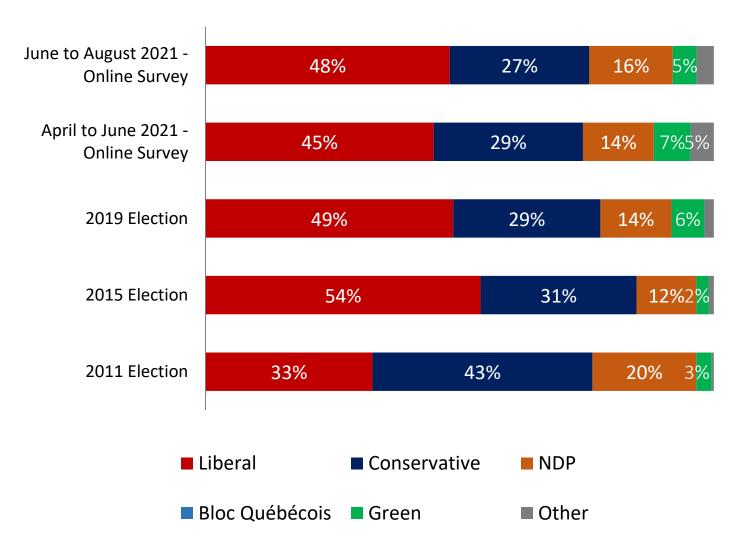

### **CPC Strong (Prairies):** Conservative vote is on track to win their strong seats in the Prairies

Decided Vote from a combined June to August 2021 online survey compared to actual election results between 2011 and 2019

Consistently very safe Conservative seats in the Prairies across the last three elections.

| Party   | Pred-<br>icted <sup>+</sup> | Seats<br>Won<br>2019 | Seats<br>Won<br>2015 | Seats<br>Won<br>2011* |
|---------|-----------------------------|----------------------|----------------------|-----------------------|
| Liberal | 1-9                         | 0                    | 0                    | 0                     |
| СРС     | 33-41                       | 44                   | 44                   | 44                    |
| NDP     | 1-4                         | 0                    | 0                    | 0                     |

<sup>&</sup>lt;sup>+</sup>Predicted seat counts show the 90% confidence interval from our seat model