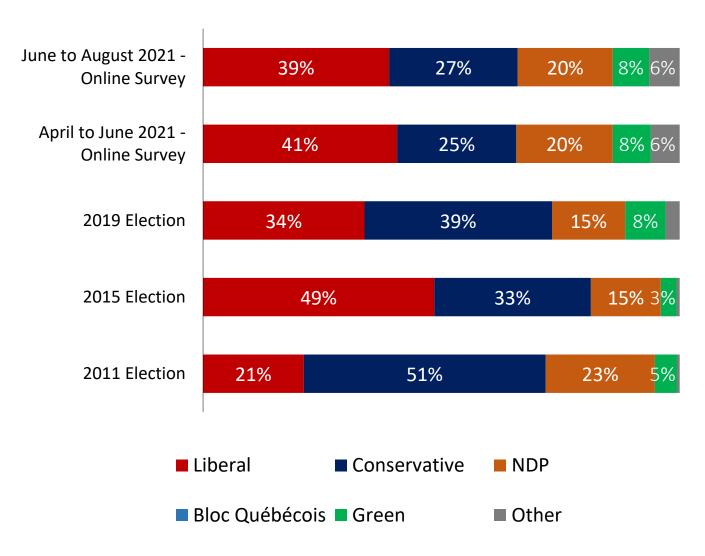

## **CPC-LPC Swing (Non-Ontario):** The Liberals the Liberals hold a strong lead in their swing seats with the Conservatives outside of Ontario

Decided Vote from a combined June to August 2021 online survey compared to actual election results between 2011 and 2019

Seats outside of Ontario that have consistently been close – or flipped back and forth – between the Liberals and the Conservatives.

| Party   | Pred-<br>icted <sup>+</sup> | Seats<br>Won<br>2019 | Seats<br>Won<br>2015 | Seats<br>Won<br>2011* |
|---------|-----------------------------|----------------------|----------------------|-----------------------|
| Liberal | 17-29                       | 14                   | 30                   | 3                     |
| СРС     | 1-11                        | 17                   | 1                    | 28                    |
| NDP     | 0-5                         | 0                    | 0                    | 0                     |