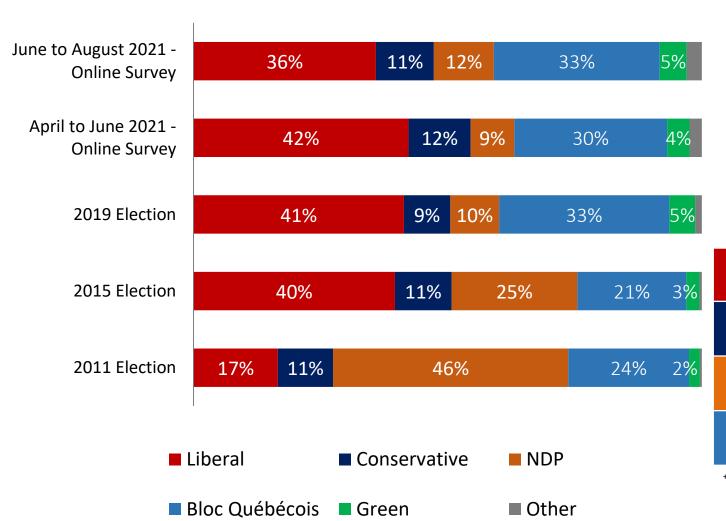

### **CPC Strong (Prairies):** Conservative vote is on track to win their strong seats in the Prairies

Decided Vote from a combined June to August 2021 online survey compared to actual election results between 2011 and 2019

Consistently very safe Conservative seats in the Prairies across the last three elections.

| Party   | Pred-<br>icted <sup>+</sup> | Seats<br>Won<br>2019 | Seats<br>Won<br>2015 | Seats<br>Won<br>2011* |
|---------|-----------------------------|----------------------|----------------------|-----------------------|
| Liberal | 1-9                         | 0                    | 0                    | 0                     |
| СРС     | 33-41                       | 44                   | 44                   | 44                    |
| NDP     | 1-4                         | 0                    | 0                    | 0                     |

<sup>&</sup>lt;sup>+</sup>Predicted seat counts show the 90% confidence interval from our seat model