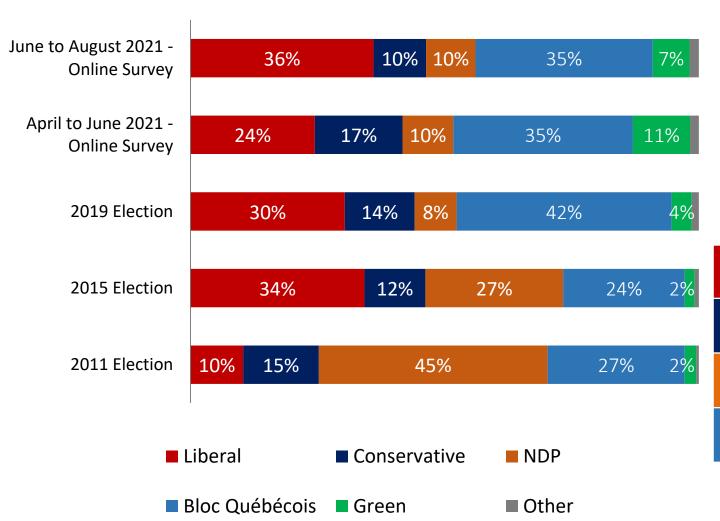

# **CPC-LPC Swing (Ontario):** The Liberals have increased their lead in the CPC-LPC swing seats in Ontario

Decided Vote from a combined June to August 2021 online survey compared to actual election results between 2011 and 2019

Seats in Ontario that have consistently been close – or flipped back and forth – between the Liberals and the Conservatives.

| Party   | Pred-<br>icted <sup>+</sup> | Seats<br>Won<br>2019 | Seats<br>Won<br>2015 | Seats<br>Won<br>2011* |
|---------|-----------------------------|----------------------|----------------------|-----------------------|
| Liberal | 26-30                       | 23                   | 25                   | 0                     |
| СРС     | 0-2                         | 7                    | 5                    | 29                    |
| NDP     | 0-2                         | 0                    | 0                    | 1                     |

<sup>\*</sup>Predicted seat counts show the 90% confidence interval from our seat model