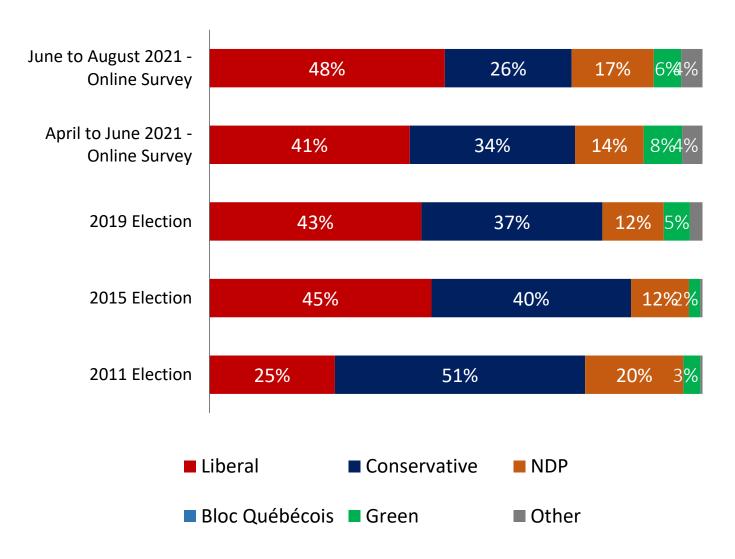

# **CPC-LPC Swing (Ontario):** The Liberals have increased their lead in the CPC-LPC swing seats in Ontario

Decided Vote from a combined June to August 2021 online survey compared to actual election results between 2011 and 2019

Seats in Ontario that have consistently been close – or flipped back and forth – between the Liberals and the Conservatives.

| Party   | Pred-<br>icted <sup>+</sup> | Seats<br>Won<br>2019 | Seats<br>Won<br>2015 | Seats<br>Won<br>2011* |
|---------|-----------------------------|----------------------|----------------------|-----------------------|
| Liberal | 26-30                       | 23                   | 25                   | 0                     |
| СРС     | 0-2                         | 7                    | 5                    | 29                    |
| NDP     | 0-2                         | 0                    | 0                    | 1                     |

<sup>\*</sup>Predicted seat counts show the 90% confidence interval from our seat model