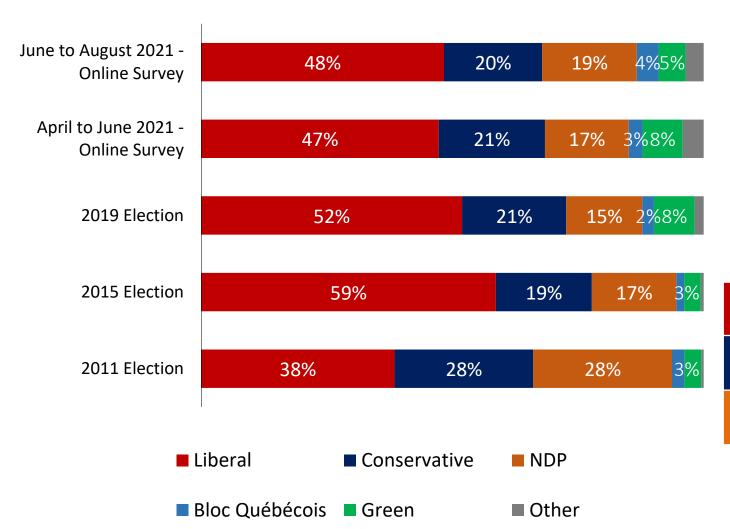

# **CPC Strong (Non-Prairies):** The Liberals are ahead in the Conservatives strong seats outside the Prairies

Decided Vote from a combined June to August 2021 online survey compared to actual election results between 2011 and 2019

Consistently very safe Conservative seats outside the Prairies across the last three elections.

| Party   | Pred-<br>icted <sup>+</sup> | Seats<br>Won<br>2019 | Seats<br>Won<br>2015 | Seats<br>Won<br>2011* |
|---------|-----------------------------|----------------------|----------------------|-----------------------|
| Liberal | 19-34                       | 0                    | 0                    | 0                     |
| СРС     | 2-17                        | 37                   | 37                   | 37                    |
| NDP     | 0-5                         | 0                    | 0                    | 0                     |