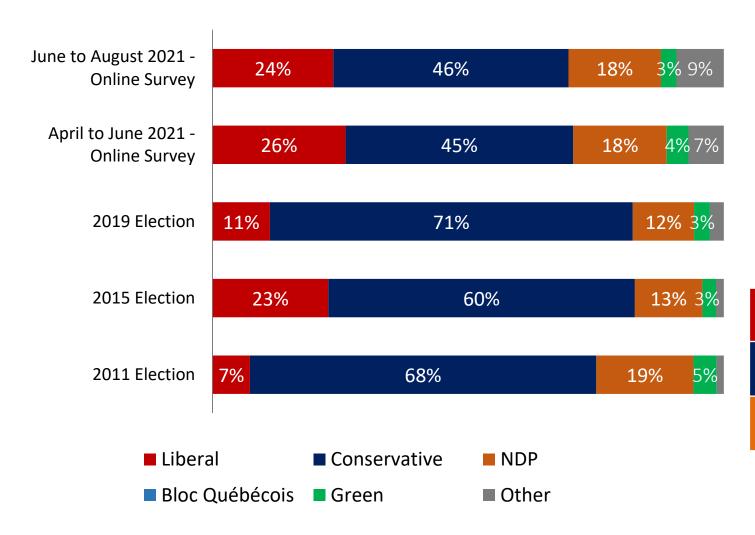

### **CPC Strong (Prairies):** Conservative vote is on track to win their strong seats in the Prairies

Decided Vote from a combined June to August 2021 online survey compared to actual election results between 2011 and 2019

Consistently very safe Conservative seats in the Prairies across the last three elections.

| Party   | Pred-<br>icted <sup>+</sup> | Seats<br>Won<br>2019 | Seats<br>Won<br>2015 | Seats<br>Won<br>2011* |
|---------|-----------------------------|----------------------|----------------------|-----------------------|
| Liberal | 1-9                         | 0                    | 0                    | 0                     |
| СРС     | 33-41                       | 44                   | 44                   | 44                    |
| NDP     | 1-4                         | 0                    | 0                    | 0                     |

<sup>&</sup>lt;sup>+</sup>Predicted seat counts show the 90% confidence interval from our seat model