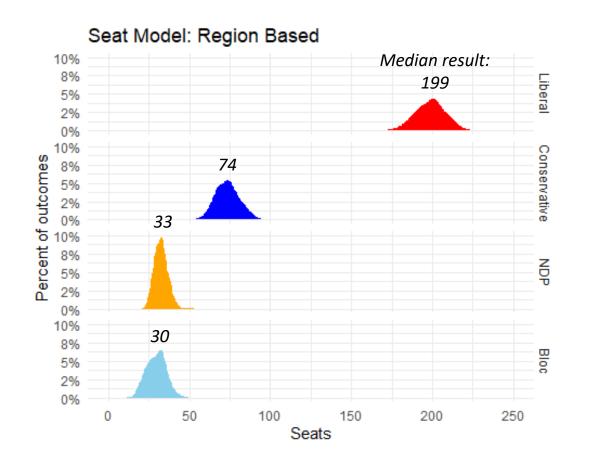

#### **Election Implications: Modelling seat counts**

When we look at the results by seat clusters, the inevitable question is: **What does this mean for the seat counts?** We can model out these results based on our seat clusters, and also compare that to a more typical region-based model. With a 15-point lead, it's no surprise that both models agree the Liberals are likely to receive a large majority. However, what the seat cluster results suggest is that the efficiency of the Liberal vote may deliver an even larger majority than some are expecting.