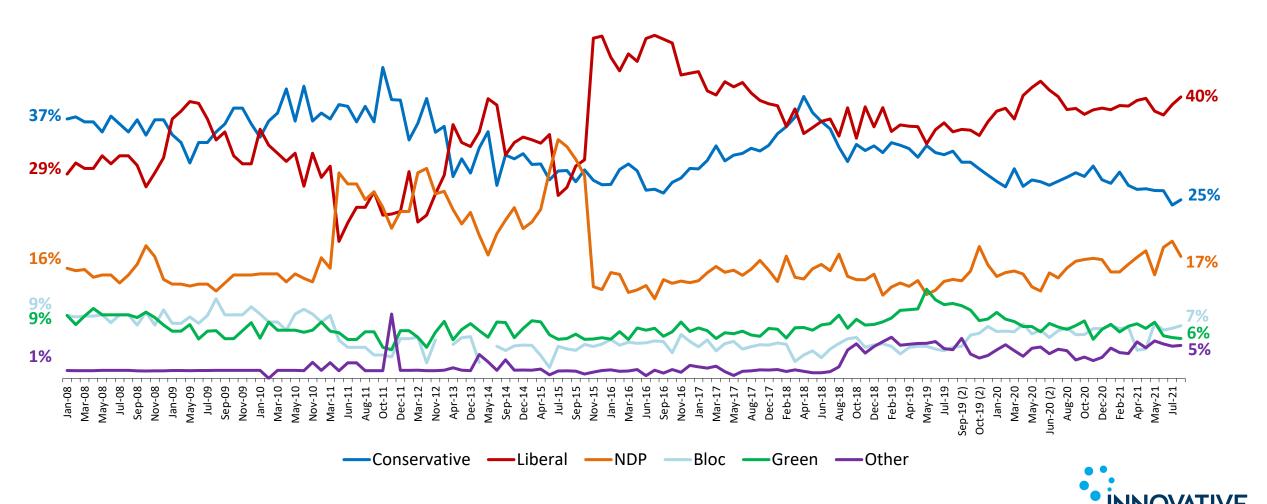

# Federal Decided Vote Tracking: The Liberals maintain their lead, continuing their upward trend

If a federal election were held today, which party would you vote for? In that case, which party do you lean toward slightly? [DECIDED] [only decided voters; n=1,034]