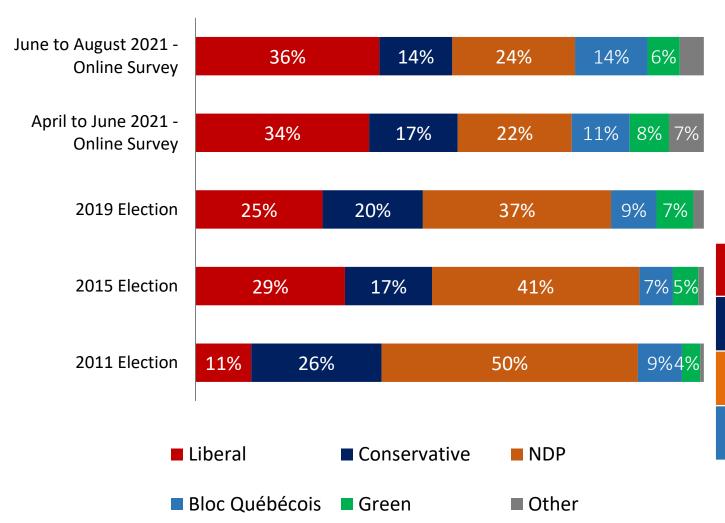

# **CPC-LPC Swing (Ontario):** The Liberals have increased their lead in the CPC-LPC swing seats in Ontario

Decided Vote from a combined June to August 2021 online survey compared to actual election results between 2011 and 2019

Seats in Ontario that have consistently been close – or flipped back and forth – between the Liberals and the Conservatives.

| Party   | Pred-<br>icted <sup>+</sup> | Seats<br>Won<br>2019 | Seats<br>Won<br>2015 | Seats<br>Won<br>2011* |
|---------|-----------------------------|----------------------|----------------------|-----------------------|
| Liberal | 26-30                       | 23                   | 25                   | 0                     |
| СРС     | 0-2                         | 7                    | 5                    | 29                    |
| NDP     | 0-2                         | 0                    | 0                    | 1                     |

<sup>\*</sup>Predicted seat counts show the 90% confidence interval from our seat model