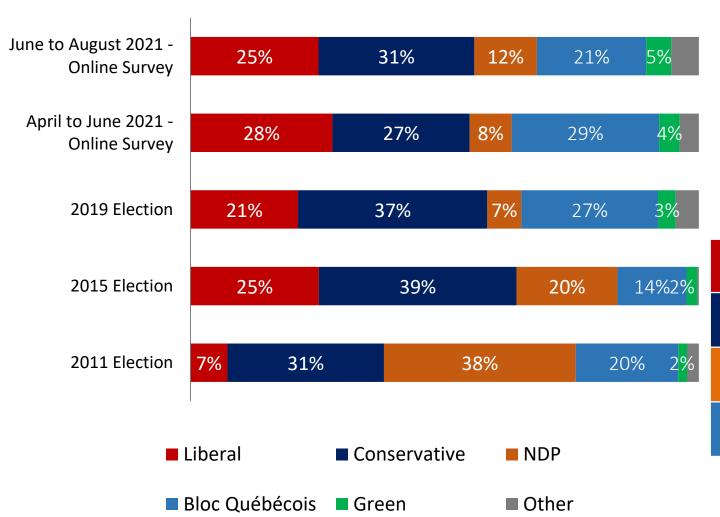

# **CPC Strong (Non-Prairies):** The Liberals are ahead in the Conservatives strong seats outside the Prairies

Decided Vote from a combined June to August 2021 online survey compared to actual election results between 2011 and 2019

Consistently very safe Conservative seats outside the Prairies across the last three elections.

| Party   | Pred-<br>icted <sup>+</sup> | Seats<br>Won<br>2019 | Seats<br>Won<br>2015 | Seats<br>Won<br>2011* |
|---------|-----------------------------|----------------------|----------------------|-----------------------|
| Liberal | 19-34                       | 0                    | 0                    | 0                     |
| СРС     | 2-17                        | 37                   | 37                   | 37                    |
| NDP     | 0-5                         | 0                    | 0                    | 0                     |