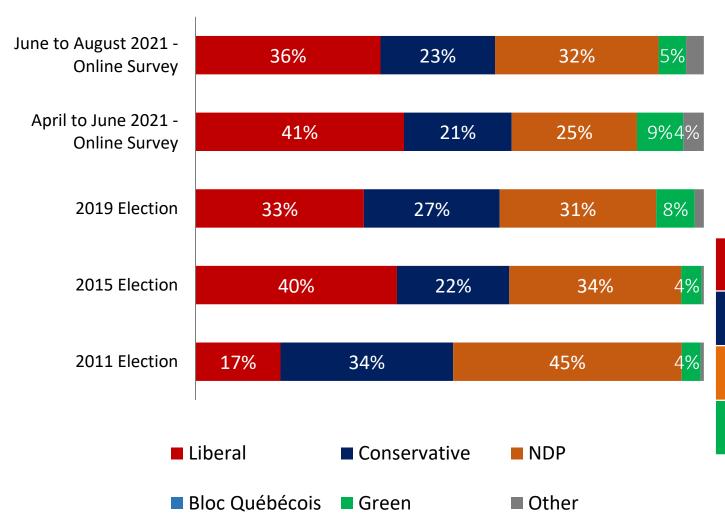

## **CPC-LPC Swing (Non-Ontario):** The Liberals the Liberals hold a strong lead in their swing seats with the Conservatives outside of Ontario

Decided Vote from a combined June to August 2021 online survey compared to actual election results between 2011 and 2019

Seats outside of Ontario that have consistently been close – or flipped back and forth – between the Liberals and the Conservatives.

| Party   | Pred-<br>icted <sup>+</sup> | Seats<br>Won<br>2019 | Seats<br>Won<br>2015 | Seats<br>Won<br>2011* |
|---------|-----------------------------|----------------------|----------------------|-----------------------|
| Liberal | 17-29                       | 14                   | 30                   | 3                     |
| СРС     | 1-11                        | 17                   | 1                    | 28                    |
| NDP     | 0-5                         | 0                    | 0                    | 0                     |