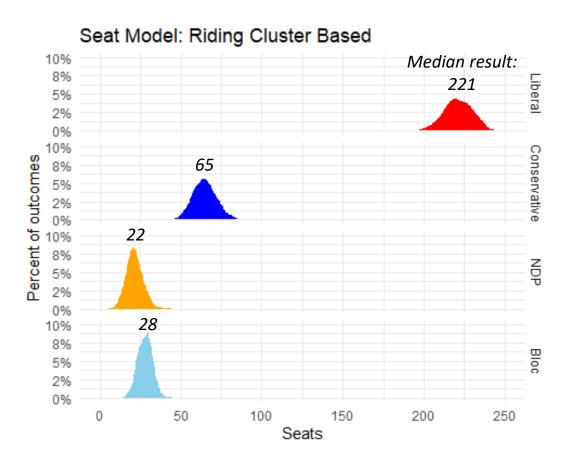

#### **Election Implications: Modelling seat counts**

When we look at the results by seat clusters, the inevitable question is: **What does this mean for the seat counts?** We can model out these results based on our seat clusters, and also compare that to a more typical region-based model. With a 15-point lead, it's no surprise that both models agree the Liberals are likely to receive a large majority. However, what the seat cluster results suggest is that the efficiency of the Liberal vote may deliver an even larger majority than some are expecting.